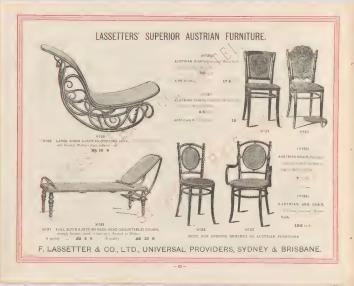

### Ask first at Lassetters'

| AMAR I ROIES, OCC             |          |          | 100       |
|-------------------------------|----------|----------|-----------|
| American Ann Chair            |          |          | 201       |
| American Dining Room Chairs   |          | 93       | 5, 96, 97 |
| American Folding Chalts       |          |          | 1000      |
| American Rocker Chairs        |          |          | 6, 200    |
| Artistic Toilet Glasses       |          |          | . 28      |
| Austrian Chairs               | 87. 88.  | 89.90    | . 91, 92, |
|                               |          |          | 93.94     |
| Austrian Rocking Chairs       | 2        |          |           |
| Austrian Child's Childre      |          |          |           |
| Austrian Shop or Music Chairs |          |          |           |
| Austrian Coucher . 84, 85.    | \$6, 87  | . 88, 91 | 0, 92, 93 |
| Austrian Rocking Sofa         |          |          | 92        |
| Austriam Suites \$4, 85, 86   | 87, 88   | 1 90, 9  | 1. 92. 93 |
| Austrian High Stools          |          |          | 94        |
| Austrian Music Revolving or O | fice Sti | sloc     | 94        |
| Austrian Tables               |          |          | 89        |
| Austrian Wood Towel Rails     |          |          | 25        |
| Amurian Wood Washstand        |          |          | 25        |
|                               |          |          |           |